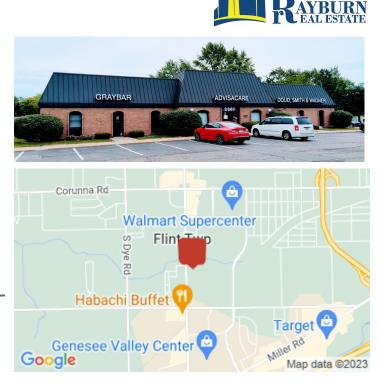

# **Oak Creek, Suite: D** 2367 Ste A S Linden Rd , Flint, MI 48532

Listing ID: Status: Property Type: Office Type: Contiguous Space: Total Available: Lease Rate: Base Monthly Rent: Lease Type: Nearest MSA: County: Tax ID/APN: Property Visibility: 30807493 Active Office For Lease Business Park, Medical 1,579 SF 1,579 SF \$10 PSF (Annual) \$1,315 (Monthly) NNN Flint Genesee 25-07-21-651-006 Excellent

#### **Overview/Comments**

Great general/medical office in the middle of business district

#### **Property Contacts**

Jeremy Rayburn Rayburn Real Estate

810-874-9994 [M] 810-874-9994 [O] jeremy@rayburnrealestate.com