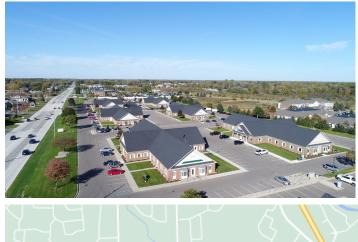

## Medical/Office for Lease, Suite: 1295-C 1289-1321 South Linden Rd, Flint Township, MI 48532

Listing ID: Status: Property Type: Office Type: **Contiguous Space:** Total Available: Gross Land Area: Lease Rate: **Base Monthly Rent:** Lease Type: Nearest MSA: County: Tax ID/APN: Zoning: Class of Space: Building/Unit Size (RSF): Year Built: Construction/Siding: Parking Type:

30500467 Active Office For Lease Medical, Office Building 1,105 SF 9,474 SF 3.60 SF \$9 - 14 PSF (Annual) \$828.75 - 1,289 (Monthly) NNN Flint Genesee 25-07-16-100-034 0-1 Class B 69.979 SF 1988 Brick Other

### **Overview/Comments**

- ? Medical or professional office space Campus type setting.
- ? Six separate buildings individual entrances
- ? Location referred to as "Medical Mile"
- ? Separate Metered Utilities (Gas & Electric)
- ? Recent Renovations to buildings, landscaping and parking lot
- ? Abundant parking located on major street. Easy access to I-75.
- ? Close to Hurley Medical Center (Hospital), McLaren Hospital and major GM Facilities
- ? Short distance to Bishop International Airport